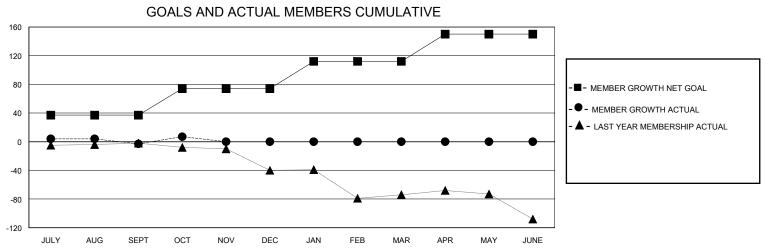

## District 11 A2

GMT: LOCATION MICHIGAN GMT CA

| OWIT.         |               | LOC         | ,, (11011 11101 1107 1 | • •                   |                        |                         | OWIT OF                                            |  |
|---------------|---------------|-------------|------------------------|-----------------------|------------------------|-------------------------|----------------------------------------------------|--|
|               | Club          | s           |                        | Members               |                        |                         |                                                    |  |
|               | RESULTS FOR   | R 2023-2024 |                        | RESULTS FOR 2023-2024 |                        |                         |                                                    |  |
| QUARTER       | NEW CLUB GOAL | NEW CLUBS   | DROPPED CLUBS          | QUARTER MEMI          | BER GROWTH NET<br>GOAL | MEMBER GROWTH<br>ACTUAL | DROPPED<br>MEMBERS ACTUAL<br>(including transfers) |  |
| JULY/AUG/SEPT | 1             | 0           | 0                      | JULY/AUG/SEPT         | 37                     | 35                      | 35                                                 |  |
| OCT/NOV/DEC   | 0             | 0           | 0                      | OCT/NOV/DEC           | 37                     | 13                      | 3                                                  |  |
| JAN/FEB/MAR   | 0             | 0           | 0                      | JAN/FEB/MAR           | 38                     | 0                       | 0                                                  |  |
| APR/MAY/JUNE  | 0             | 0           | 0                      | APR/MAY/JUNE          | 38                     | 0                       | 0                                                  |  |